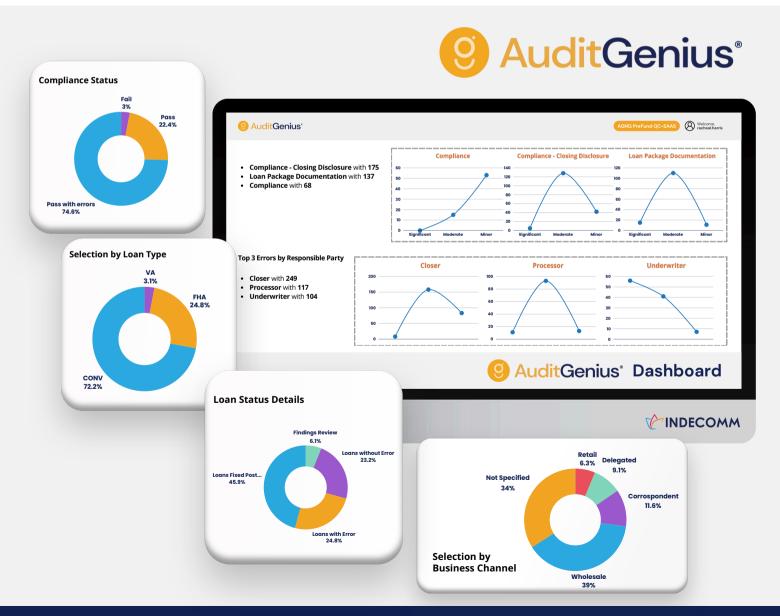

# **Dynamic Dashboards**

AuditGenius dashboards bring visibility into the quality of your loans throughout the lifecycle; from pre-fund QC through post-close and servicing. Dynamic dashboards are flexible and offer details or high-level views of data. Features include:

- Access real-time QC data 24/7
- Create dashboards featuring prioritized data
- Unlock quality trends and insights
- Orill-down for granular loan-level detail

## **Quality Trends Visualization**

Within a chosen time frame, get a snapshot of quality trends filtered by loan type, exceptions, error type, severity, and more.

By Defect Trend

By Responsible Party

🗸 By Responsible Person

Provide a real-time view of quality analyses and results

### **EASY ACCESS**

Easily export selected visualizations or download an entire dashboard to support stakeholder communication

## **FLEXIBLE**

Built-in dashboards based on common QC analytics requirements or configurable to meet unique user needs.

### **Drill down for details!**

| # of Loans with Exceptions | Pass%  | Fail%  | # Of Exceptions | Significant | Moderate | Minor |
|----------------------------|--------|--------|-----------------|-------------|----------|-------|
| 93                         | 22.5%  | 77.5%  | 177             | 31          | 127      | 19    |
| 40                         | 27.27% | 72.73% | 85              | 19          | 44       | 22    |
| 22                         | 26.67% | 73.33% | 35              | 6           | 22       | 7     |
| 17                         | 26.09% | 73.91% | 32              | 5           | 18       | 9     |
| 27                         | 22.86% | 77.14% | 45              | 3           | 23       | 19    |
| 27                         | 22.86% | 77.14% | 46              | 4           | 23       | 19    |
| 13                         | 18.75% | 81.25% | 18              | 3           | 9        | 6     |
| 239                        | 23.89% | 76.11% | 438             | 71          | 266      | 101   |