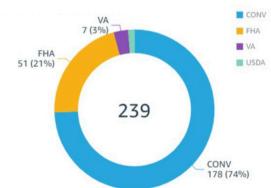

#### **Demo LLC PC Blended Model:**

The Quality Control Team Provided a list of **807** number of loans that were closed between selected dates. A total **314** were selected for review which represents a sample of **38.91%**.

#### **Loan Summary**

| QC Period | Loan Count | Selected for Audit | Selection% | Exception | # Of Finding Overturned | # Gross Exception | # Net Exceptions |
|-----------|------------|--------------------|------------|-----------|-------------------------|-------------------|------------------|
| June 2023 | 246        | 120                | 48.78%     | 221       | 44                      | 177               | 30               |
| July 2023 | 119        | 55                 | 46.22%     | 104       | 19                      | 85                | 19               |
| Aug 2023  | 77         | 30                 | 38.96%     | 47        | 12                      | 35                | 11               |
| Sept 2023 | 62         | 23                 | 37.1%      | 51        | 19                      | 32                | 14               |
| Oct 2023  | 103        | 35                 | 33.98%     | 78        | 33                      | 45                | 10               |
| Nov 2023  | 138        | 35                 | 25.36%     | 81        | 35                      | 46                | 21               |
| Dec 2023  | 62         | 16                 | 25.81%     | 36        | 18                      | 18                | 2                |
|           | 807        | 314                | 38.91%     | 618       | 180                     | 438               | 107              |