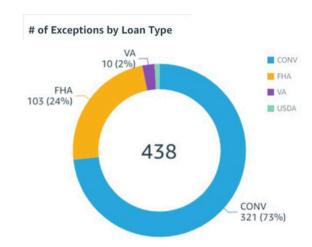

**Gross:** After audit of **314** total loans selected for Audit, a total of **438** Gross exceptions were noted. **71** Significant exceptions, **266** Moderate exceptions and **101** Minor Exceptions and **0** Observations are noted.

#### **Loan Summary**

| QC Period | Loan Count | Selected for Audit | Selection% | Exception | # Of Finding Overturned | # Gross Exception | # Net Exceptions |
|-----------|------------|--------------------|------------|-----------|-------------------------|-------------------|------------------|
| June 2023 | 246        | 120                | 48.78%     | 221       | 44                      | 177               | 30               |
| July 2023 | 119        | 55                 | 46.22%     | 104       | 19                      | 85                | 19               |
| Aug 2023  | 77         | 30                 | 38.96%     | 47        | 12                      | 35                | 11               |
| Sept 2023 | 62         | 23                 | 37.1%      | 51        | 19                      | 32                | 14               |
| Oct 2023  | 103        | 35                 | 33.98%     | 78        | 33                      | 45                | 10               |
| Nov 2023  | 138        | 35                 | 25.36%     | 81        | 35                      | 46                | 21               |
| Dec 2023  | 62         | 16                 | 25.81%     | 36        | 18                      | 18                | 2                |
|           | 807        | 314                | 38.91%     | 618       | 180                     | 438               | 107              |