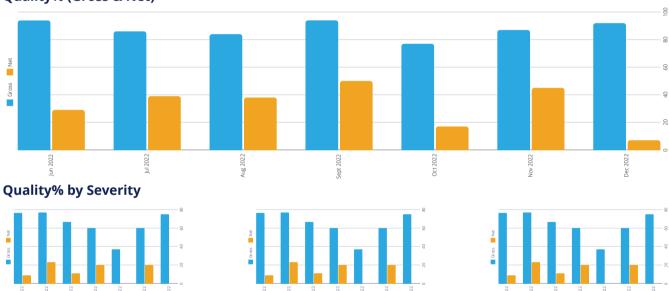

38             | 71          | 266      | 101   |







### **Summary**

#### **Demo LLC PC Blended Model:**

The Quality Control Team Provided a list of **807** number of loans that were closed between selected dates. A total **314** were selected for review which represents a sample of **38.91%**.

**Gross:** After audit of **314** total loans selected for Audit, a total of **438** Gross exceptions were noted. **71** Significant exceptions, **266** Moderate exceptions and **101** Minor Exceptions and **0** Observations are noted.

**Net:** After audit of **314** total loans selected for Audit, a total of **107** Net exceptions were noted. **11** Significant exceptions, **55** Moderate exceptions, **41** Minor Exceptions and **0** Observations are noted.

### **Quality% (Gross & Net)**



#### **Loan Summary**

| QC Period | Loan Count | Selected for Audit | Selection% | Exception | # Of Finding Overturned | # Gross Exception | # Net Exceptions |
|-----------|------------|--------------------|------------|-----------|-------------------------|-------------------|------------------|
| June 2023 | 246        | 120                | 48.78%     | 221       | 44                      | 177               | 30               |
| July 2023 | 119        | 55                 | 46.22%     | 104       | 19                      | 85                | 19               |
| Aug 2023  | 77         | 30                 | 38.96%     | 47        | 12                      | 35                | 11               |
| Sept 2023 | 62         | 23                 | 37.1%      | 51        | 19